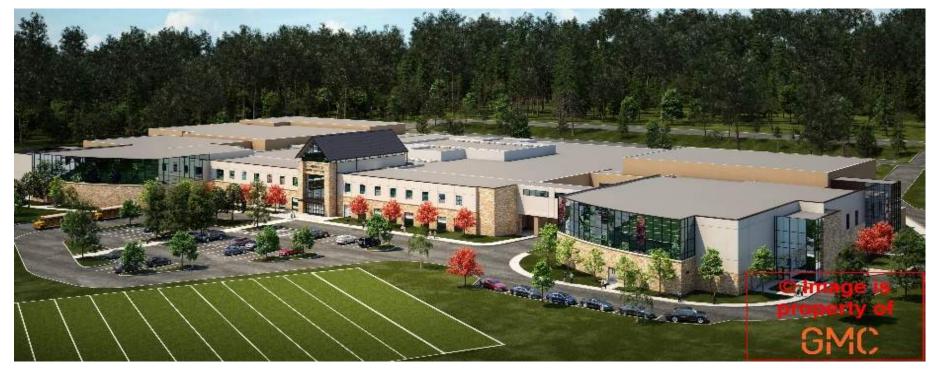

## **Homewood High School**

| Package                     | Status / % Complete | Construction Start/ Completion | Construction Budget    |
|-----------------------------|---------------------|--------------------------------|------------------------|
| Demolition                  | Complete / 100%     | 06/2018 through 10/2018        | \$1,538,508 (Final)    |
| Steel Procurement           | Construction / 5%   | 06/2018 through 05/2019        | \$1,272,252 (Current)  |
| Phase 1 – Building Addition | Construction / 5%   | 10/2018 through 02/2020        | \$29,500,000 (Current) |
| Phase 2 - Renovations       | Design / 80%        | 05/2019 through 08/2019        | \$4.9MM (Estimate)     |
|                             | Progress            |                                |                        |

Demolition 06/5/18 – 10/01/18

Phase 1: Building Addition 10/2018 to 2/2020

Steel Procurement: 06/18 to 05/19

Phase 2: Interior Renovations 05/2019 to 8/2019

**Procurement** 

Bid Demolition Bid Steel

Package